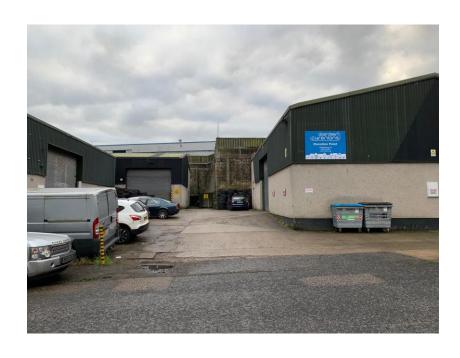

# PLANNING DEVELOPMENT MANAGEMENT COMMITTEE



21 January 2021

Demolition of existing industrial units and erection of a 5/6 storey building to form 33 flats

Units 1, 2 & 3 Union Glen

Detailed Planning Permission 191857/DPP

#### **Site Location**





#### **Site Layout Plan**



#### **Proposed North Elevation**





#### **Proposed South Elevation**



1 South Elevation 1.

#### **Proposed South Elevation (incorporating retaining wall)**



South Elevation 2.

#### **Proposed West Elevations**





## **Facing South & East**





## **Facing South-West**



## **Facing West**



### **Image of Development – Facing East**



## **Image of Development – Facing West**