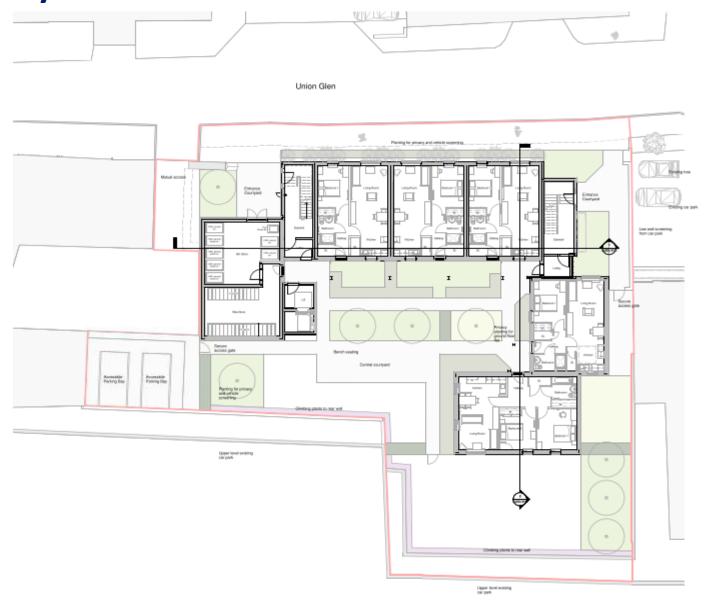

# PLANNING DEVELOPMENT MANAGEMENT COMMITTEE



21 January 2021

Demolition of existing industrial units and erection of a 5/6 storey building to form 33 flats

Units 1, 2 & 3 Union Glen

Detailed Planning Permission 191857/DPP

#### **Site Location**





#### **Site Layout Plan**



#### **Proposed North Elevation**





#### **Proposed South Elevation**



1 South Elevation 1.

#### **Proposed South Elevation (incorporating retaining wall)**



South Elevation 2.

#### **Proposed West Elevations**





## **Facing South & East**





## **Facing South-West**



## **Facing West**



### **Image of Development – Facing East**



## **Image of Development – Facing West**