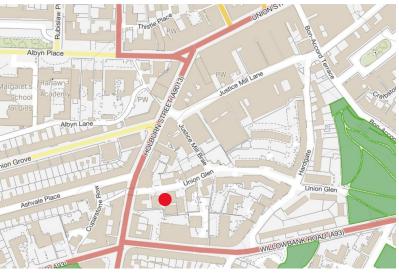

# PLANNING DEVELOPMENT MANAGEMENT COMMITTEE



21 January 2021

Demolition of existing industrial units and erection of a 5/6 storey building to form 33 flats

Units 1, 2 & 3 Union Glen

Detailed Planning Permission 191857/DPP

#### **Site Location**





#### **Site Layout Plan**



#### **Proposed North Elevation**





#### **Proposed South Elevation**



1 South Elevation 1.

#### **Proposed South Elevation (incorporating retaining wall)**



South Elevation 2.

#### **Proposed West Elevations**





## **Facing South & East**





## **Facing South-West**



## **Facing West**



### **Image of Development – Facing East**



## **Image of Development – Facing West**