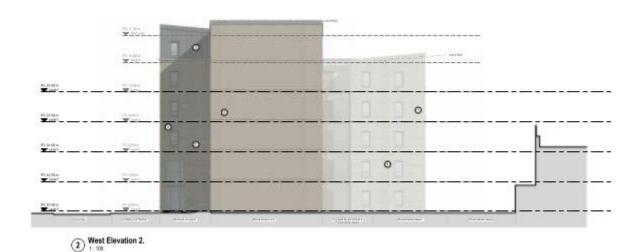

# PLANNING DEVELOPMENT MANAGEMENT COMMITTEE



21 January 2021

Demolition of existing industrial units and erection of a 5/6 storey building to form 33 flats

Units 1, 2 & 3 Union Glen

Detailed Planning Permission 191857/DPP

#### **Site Location**





#### **Site Layout Plan**



#### **Proposed North Elevation**





#### **Proposed South Elevation**



1 South Elevation 1.

#### **Proposed South Elevation (incorporating retaining wall)**



South Elevation 2.

#### **Proposed West Elevations**





## **Facing South & East**





## **Facing South-West**



## **Facing West**



### **Image of Development – Facing East**



## **Image of Development – Facing West**