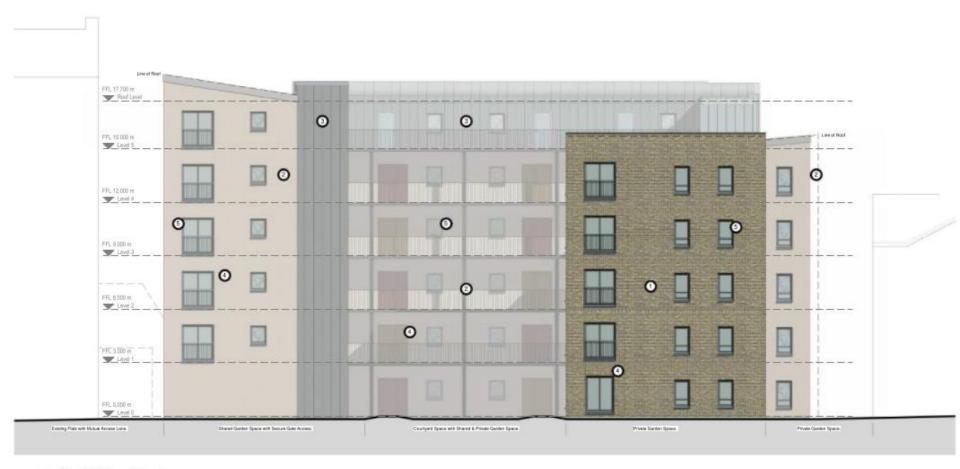

#### **Proposed South Elevation (incorporating retaining wall)**

South Elevation 2.