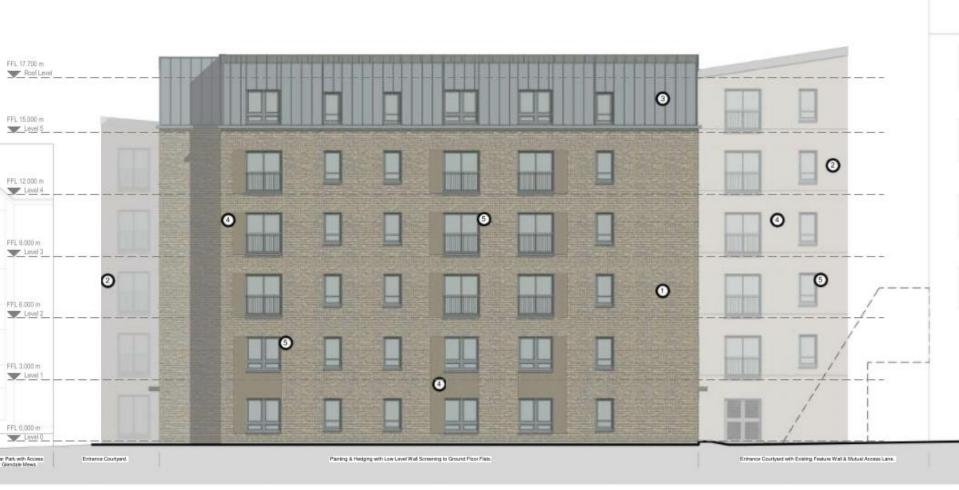

# PLANNING DEVELOPMENT MANAGEMENT COMMITTEE



21 January 2021

Demolition of existing industrial units and erection of a 5/6 storey building to form 33 flats

Units 1, 2 & 3 Union Glen

Detailed Planning Permission 191857/DPP

#### **Site Location**





#### **Site Layout Plan**



#### **Proposed North Elevation**





#### **Proposed South Elevation**



1 South Elevation 1.

#### **Proposed South Elevation (incorporating retaining wall)**



South Elevation 2.

#### **Proposed West Elevations**





## **Facing South & East**





## **Facing South-West**



## **Facing West**



### **Image of Development – Facing East**



## **Image of Development – Facing West**