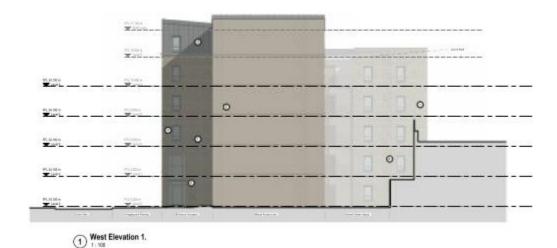

# PLANNING DEVELOPMENT MANAGEMENT COMMITTEE



21 January 2021

Demolition of existing industrial units and erection of a 5/6 storey building to form 33 flats

Units 1, 2 & 3 Union Glen

Detailed Planning Permission 191857/DPP

#### **Site Location**





#### **Site Layout Plan**



#### **Proposed North Elevation**





#### **Proposed South Elevation**



1 South Elevation 1.

#### **Proposed South Elevation (incorporating retaining wall)**



South Elevation 2.

#### **Proposed West Elevations**





## **Facing South & East**





## **Facing South-West**



## **Facing West**



### **Image of Development – Facing East**



## **Image of Development – Facing West**