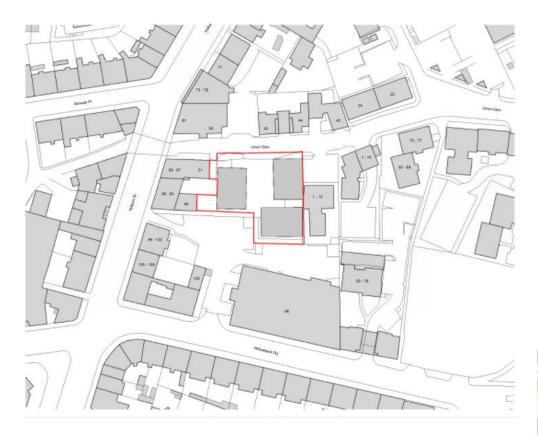

# PLANNING DEVELOPMENT MANAGEMENT COMMITTEE



21 January 2021

Demolition of existing industrial units and erection of a 5/6 storey building to form 33 flats

Units 1, 2 & 3 Union Glen

Detailed Planning Permission 191857/DPP

#### **Site Location**





#### **Site Layout Plan**



#### **Proposed North Elevation**





#### **Proposed South Elevation**



1 South Elevation 1.

#### **Proposed South Elevation (incorporating retaining wall)**



South Elevation 2.

#### **Proposed West Elevations**





## **Facing South & East**





## **Facing South-West**



## **Facing West**



### **Image of Development – Facing East**



## **Image of Development – Facing West**